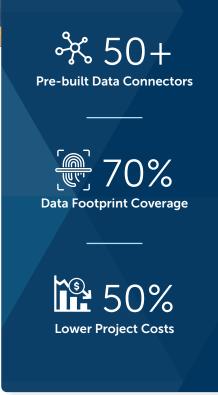

### ORBit At a Glance

- 1 Extract data from many disparate sources with 50+ pre-built ERP and energy-specific software connectors.
- 2 Load Vast volumes of data into a cloud-based staging data warehouse for lightningfast transformations.
- 3 Transform large datasets into seamless business objects with powerful merge tools and business rules.

#### **Pre-Built Connectors**

Access up to 70% of your existing data footprint with ORBit's library of connectors. Or build your own integrations with drag and drop simplicity via API and custom database gueries for Oracle, SQL Server, and MongoDB.

ORBit changes the big data transformation game. Cut project costs by 50% and empower your team to manage even the most complex SAP S/4HANA data migrations involving SAP FI, PRA, JVA, and EPPM.